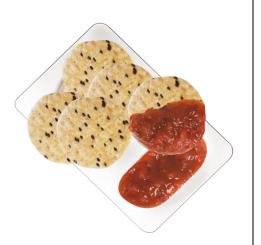

## **Fruity Salsa**

Features:

Single serve, Fruity Tomato Salsa with Sesame Rice Crackers.

No added sugar Low calorie.

No artificial colours, flavours or preservatives. Vegan & vegetarian suitable

Fill weight: 35g net

## **Contains:**

**Rice Crackers 12g:** Wholegrain brown rice, White rice, Sesame seeds, Sunflower oil (antioxidant 319), Corn maltodextrin, Salt, Chicory fibre.

**Salsa Dip 23g**: Tomato Diced, Onion, Diced Apple, Diced Red Peppers, Apricots, Carrot Juice concentrate, Date syrup, Cider Vinegar, Garlic, Tomato paste, Salt, herbs, spices, guar gum, corn starch.